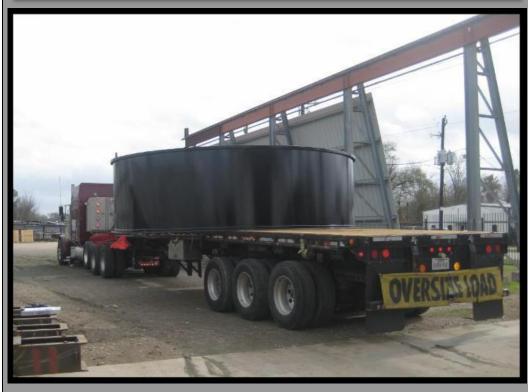

## **Custom Rolling & Bending**

The Carbon Steel Shop with its 60 ton Crane Rail System can easily accommodate large & small projects.