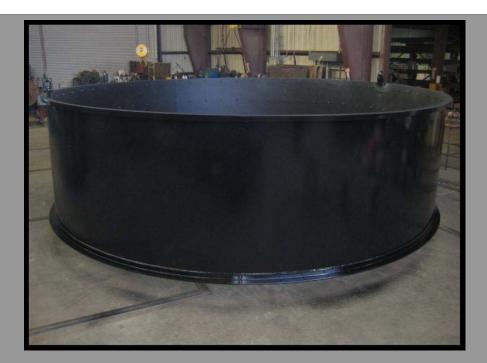

## **Custom Rolling & Bending**

The Carbon Steel Shop with its 60 ton Crane Rail System can easily accommodate large & small projects.