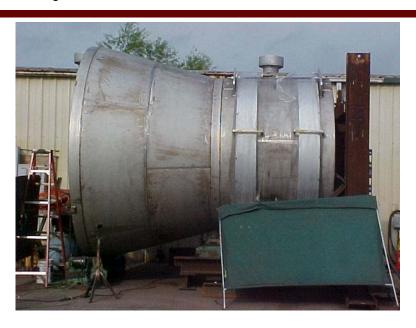

### **ALLOY 20**

Alloy 20 is a Nickel-Chromium-Molybdenum stainless steel alloy used in severe, corrosive environments. It was originally developed for applications involving sulfuric acid, but can be used for a wide variety of applications. Alloy 20 resists acids and has exceptional stress and corrosion resistance.

This very large Scrubber Duct was fabricated and trial fit in our shop for a local refinery. The material of choice, Alloy 20, and the Fabricator of choice, Precision Welding and Fabrication.