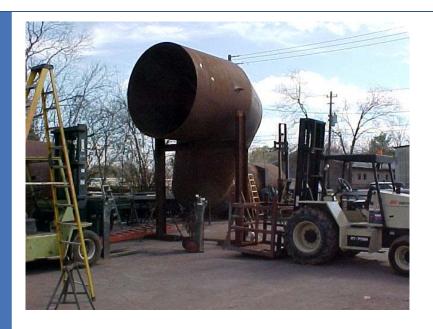

### **ALLOY 20**

Alloy 20 is a Nickel-Chromium-Molybdenum stainless steel alloy used in severe, corrosive environments. It was originally developed for applications involving sulfuric acid, but can be used for a wide variety of applications. Alloy 20 resists acids and has exceptional stress and corrosion resistance.

This very large Scrubber Duct was fabricated and trial fit in our shop for a local refinery. The material of choice, Alloy 20, and the Fabricator of choice, Precision Welding and Fabrication.